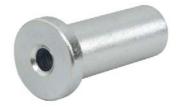

## **Area of Application**

ESSVE Programa Centring sleeve C5 is designed to help you to ensure that the hole in the wall structure is centred. Used in pre-drilled frames where the wall structure consists

## Installation

Centring sleeve C5 is inserted in the frame's predrilled  $\emptyset$ 14 mm hole. This centres the  $\emptyset$ 5 mm hole that is needed in the structure.